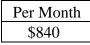

mester---May 28 – August 4
(August 7 – 11 Daycare)
Fall Semester---August 12 – December 20
(December 23 – Jan 6, 2025, Winter break, Daycare)

#### Holidays (school closed):

Jan 1 (Mon) ----- New Year May 27 (Mon) ----- Memorial Day July 4,5 (Thur, Fri) ----- Independence Day August 9 (Fri) ----- Teacher Development Day Sept 2 (Mon) ----- Labor day Nov. 28 & 29 (Thur, Fri) ----- Thanksgiving Dec 23 - 25 (Mon-Wed) ----- Christmas Dec 30,31 – Jan 1, 2025 (Mon-Wed) ----- New Year

Application Fee: \$150 per person
(Submit with application, not refundable)
School Supply: \$80 per person/ per semester (non-refundable)
Activity Fee: \$60(Graduating class) \$40(others) (non-refundable)

#### Tuition: 18 months ~ 36 months

| Per Month |  |
|-----------|--|
| \$880     |  |

#### 3 ~5 years old



## **Daily Schedule**

### (School Hours: 7:30 am – 5:30 pm)

07:30am – 08:30am **Daycare** 08:40am – 09:00am **Snack** 09:00am – 11:20am **English/Chinese Class/ Playground** 11:30am – 12:00 Noon **Lunch** 12:10pm – 02:10pm **Nap time** 02:35pm – 04:00pm **Chinese/English Class** 04:10pm – 04:30pm **Playground** 04:40pm – 04:50pm **Snack** 04:50pm – 05:30pm **Daycare/Extra Curriculum** 

\*Enrollment for fulltime five days, multiple children from one family, the first child will have 10% OFF \*National holiday and absent day are Non-Refundable \*The cost included lunch and three snacks during the day. \* If a student wants to quit school, please inform the school 2 weeks in advance.

Location: 1111 International Parkway, Richardson, TX 75081 School Email: blpsdallas@gmail.com Phone: 972